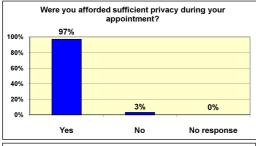

Bath Spa University 16.6.2010 Avon Fire Brigade Temple Back 13.7.2010 & 21.7.2010 Weston College 01.07.2010

| Number of question                                                                      | naires 32 | 1           |             |
|-----------------------------------------------------------------------------------------|-----------|-------------|-------------|
| Were your questions answered to your full satisfaction?                                 |           | No.         | %           |
|                                                                                         | 5         | 30          | 94%         |
|                                                                                         | 4         | 1           | 3%          |
|                                                                                         | 3         | 1           | 3%          |
|                                                                                         | 2         |             | 0%          |
|                                                                                         | 1         |             | 0%          |
| Was the member of staff who dealt with you helpful and polite?                          | 5         | 30          | 94%         |
|                                                                                         | 4         | 2           | 6%          |
|                                                                                         | 3         |             | 0%          |
|                                                                                         | 2         |             | 0%          |
|                                                                                         | 1         |             | 0%          |
|                                                                                         | Yes       | 32          | 100%        |
| Do you feel your appointment provided enough time to adequately resolve your query?     | No No     |             | 0%          |
| How do you rate the venue?                                                              | 5         | 19          | <b>59</b> % |
|                                                                                         | 4         | 7           | 22%         |
|                                                                                         | 3         | 5           | 16%         |
|                                                                                         | 2         |             | 0%          |
|                                                                                         | 1         | 1           | 3%          |
| Were you afforded sufficient privacy during your appointment?                           | Yes       | 31          | 97%         |
|                                                                                         | No        | 1           | 3%          |
|                                                                                         | No respon | No response |             |
| If you had further questions and we held a Clinic at this venue again would you attend? | Yes       | 32          | 100%        |
|                                                                                         | No        |             | 0%          |
|                                                                                         |           | No response |             |
| Was this location convenient for you?                                                   | Yes       | 31          | 97%         |
|                                                                                         | No        | 1           | 3%          |