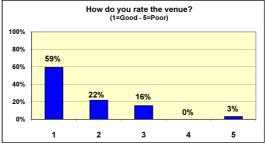

Bath Spa University 16.6.2010 Avon Fire Brigade Temple Back 13.7.2010 & 21.7.2010 Weston College 01.07.2010

| Number of question                                                                      | naires 32 | 1           |             |
|-----------------------------------------------------------------------------------------|-----------|-------------|-------------|
| Were your questions answered to your full satisfaction?                                 |           | No.         | %           |
|                                                                                         | 5         | 30          | 94%         |
|                                                                                         | 4         | 1           | 3%          |
|                                                                                         | 3         | 1           | 3%          |
|                                                                                         | 2         |             | 0%          |
|                                                                                         | 1         |             | 0%          |
| Was the member of staff who dealt with you helpful and polite?                          | 5         | 30          | 94%         |
|                                                                                         | 4         | 2           | 6%          |
|                                                                                         | 3         |             | 0%          |
|                                                                                         | 2         |             | 0%          |
|                                                                                         | 1         |             | 0%          |
|                                                                                         | Yes       | 32          | 100%        |
| Do you feel your appointment provided enough time to adequately resolve your query?     | No No     |             | 0%          |
| How do you rate the venue?                                                              | 5         | 19          | <b>59</b> % |
|                                                                                         | 4         | 7           | 22%         |
|                                                                                         | 3         | 5           | 16%         |
|                                                                                         | 2         |             | 0%          |
|                                                                                         | 1         | 1           | 3%          |
| Were you afforded sufficient privacy during your appointment?                           | Yes       | 31          | 97%         |
|                                                                                         | No        | 1           | 3%          |
|                                                                                         | No respon | No response |             |
| If you had further questions and we held a Clinic at this venue again would you attend? | Yes       | 32          | 100%        |
|                                                                                         | No        |             | 0%          |
|                                                                                         |           | No response |             |
| Was this location convenient for you?                                                   | Yes       | 31          | 97%         |
|                                                                                         | No        | 1           | 3%          |