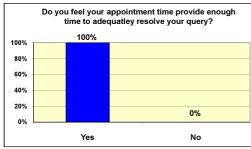

Bath Spa University 16.6.2010 Avon Fire Brigade Temple Back 13.7.2010 & 21.7.2010 Weston College 01.07.2010

| Number of question                                                                      | naires 32 | 1           |             |
|-----------------------------------------------------------------------------------------|-----------|-------------|-------------|
| Were your questions answered to your full satisfaction?                                 |           | No.         | %           |
|                                                                                         | 5         | 30          | 94%         |
|                                                                                         | 4         | 1           | 3%          |
|                                                                                         | 3         | 1           | 3%          |
|                                                                                         | 2         |             | 0%          |
|                                                                                         | 1         |             | 0%          |
| Was the member of staff who dealt with you helpful and polite?                          | 5         | 30          | 94%         |
|                                                                                         | 4         | 2           | 6%          |
|                                                                                         | 3         |             | 0%          |
|                                                                                         | 2         |             | 0%          |
|                                                                                         | 1         |             | 0%          |
|                                                                                         | Yes       | 32          | 100%        |
| Do you feel your appointment provided enough time to adequately resolve your query?     | No No     |             | 0%          |
| How do you rate the venue?                                                              | 5         | 19          | <b>59</b> % |
|                                                                                         | 4         | 7           | 22%         |
|                                                                                         | 3         | 5           | 16%         |
|                                                                                         | 2         |             | 0%          |
|                                                                                         | 1         | 1           | 3%          |
| Were you afforded sufficient privacy during your appointment?                           | Yes       | 31          | 97%         |
|                                                                                         | No        | 1           | 3%          |
|                                                                                         | No respon | No response |             |
| If you had further questions and we held a Clinic at this venue again would you attend? | Yes       | 32          | 100%        |
|                                                                                         | No        |             | 0%          |
|                                                                                         |           | No response |             |
| Was this location convenient for you?                                                   | Yes       | 31          | 97%         |
|                                                                                         | No        | 1           | 3%          |