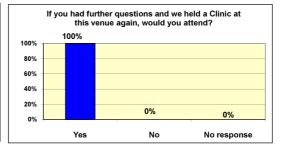

Bath Spa University 16.6.2010 Avon Fire Brigade Temple Back 13.7.2010 & 21.7.2010 Weston College 01.07.2010

| Number of question                                                                      | naires 32 | 1           |             |
|-----------------------------------------------------------------------------------------|-----------|-------------|-------------|
| Were your questions answered to your full satisfaction?                                 |           | No.         | %           |
|                                                                                         | 5         | 30          | 94%         |
|                                                                                         | 4         | 1           | 3%          |
|                                                                                         | 3         | 1           | 3%          |
|                                                                                         | 2         |             | 0%          |
|                                                                                         | 1         |             | 0%          |
| Was the member of staff who dealt with you helpful and polite?                          | 5         | 30          | 94%         |
|                                                                                         | 4         | 2           | 6%          |
|                                                                                         | 3         |             | 0%          |
|                                                                                         | 2         |             | 0%          |
|                                                                                         | 1         |             | 0%          |
|                                                                                         | Yes       | 32          | 100%        |
| Do you feel your appointment provided enough time to adequately resolve your query?     | No No     |             | 0%          |
| How do you rate the venue?                                                              | 5         | 19          | <b>59</b> % |
|                                                                                         | 4         | 7           | 22%         |
|                                                                                         | 3         | 5           | 16%         |
|                                                                                         | 2         |             | 0%          |
|                                                                                         | 1         | 1           | 3%          |
| Were you afforded sufficient privacy during your appointment?                           | Yes       | 31          | 97%         |
|                                                                                         | No        | 1           | 3%          |
|                                                                                         | No respon | No response |             |
| If you had further questions and we held a Clinic at this venue again would you attend? | Yes       | 32          | 100%        |
|                                                                                         | No        |             | 0%          |
|                                                                                         |           | No response |             |
| Was this location convenient for you?                                                   | Yes       | 31          | 97%         |
|                                                                                         | No        | 1           | 3%          |