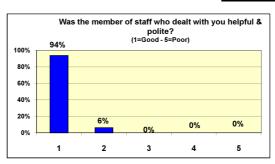

Bath Spa University 16.6.2010 Avon Fire Brigade Temple Back 13.7.2010 & 21.7.2010 Weston College 01.07.2010

| Number of question                                                                      | naires 32 | 1           |             |
|-----------------------------------------------------------------------------------------|-----------|-------------|-------------|
| Were your questions answered to your full satisfaction?                                 |           | No.         | %           |
|                                                                                         | 5         | 30          | 94%         |
|                                                                                         | 4         | 1           | 3%          |
|                                                                                         | 3         | 1           | 3%          |
|                                                                                         | 2         |             | 0%          |
|                                                                                         | 1         |             | 0%          |
| Was the member of staff who dealt with you helpful and polite?                          | 5         | 30          | 94%         |
|                                                                                         | 4         | 2           | 6%          |
|                                                                                         | 3         |             | 0%          |
|                                                                                         | 2         |             | 0%          |
|                                                                                         | 1         |             | 0%          |
|                                                                                         | Yes       | 32          | 100%        |
| Do you feel your appointment provided enough time to adequately resolve your query?     | No No     |             | 0%          |
| How do you rate the venue?                                                              | 5         | 19          | <b>59</b> % |
|                                                                                         | 4         | 7           | 22%         |
|                                                                                         | 3         | 5           | 16%         |
|                                                                                         | 2         |             | 0%          |
|                                                                                         | 1         | 1           | 3%          |
| Were you afforded sufficient privacy during your appointment?                           | Yes       | 31          | 97%         |
|                                                                                         | No        | 1           | 3%          |
|                                                                                         | No respon | No response |             |
| If you had further questions and we held a Clinic at this venue again would you attend? | Yes       | 32          | 100%        |
|                                                                                         | No        |             | 0%          |
|                                                                                         |           | No response |             |
| Was this location convenient for you?                                                   | Yes       | 31          | 97%         |
|                                                                                         | No        | 1           | 3%          |