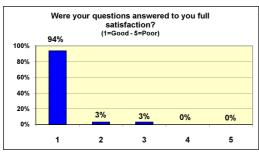

Bath Spa University 16.6.2010 Avon Fire Brigade Temple Back 13.7.2010 & 21.7.2010 Weston College 01.07.2010

| Number of question                                                                      | naires 32 | 1           |             |
|-----------------------------------------------------------------------------------------|-----------|-------------|-------------|
| Were your questions answered to your full satisfaction?                                 |           | No.         | %           |
|                                                                                         | 5         | 30          | 94%         |
|                                                                                         | 4         | 1           | 3%          |
|                                                                                         | 3         | 1           | 3%          |
|                                                                                         | 2         |             | 0%          |
|                                                                                         | 1         |             | 0%          |
| Was the member of staff who dealt with you helpful and polite?                          | 5         | 30          | 94%         |
|                                                                                         | 4         | 2           | 6%          |
|                                                                                         | 3         |             | 0%          |
|                                                                                         | 2         |             | 0%          |
|                                                                                         | 1         |             | 0%          |
|                                                                                         | Yes       | 32          | 100%        |
| Do you feel your appointment provided enough time to adequately resolve your query?     | No No     |             | 0%          |
| How do you rate the venue?                                                              | 5         | 19          | <b>59</b> % |
|                                                                                         | 4         | 7           | 22%         |
|                                                                                         | 3         | 5           | 16%         |
|                                                                                         | 2         |             | 0%          |
|                                                                                         | 1         | 1           | 3%          |
| Were you afforded sufficient privacy during your appointment?                           | Yes       | 31          | 97%         |
|                                                                                         | No        | 1           | 3%          |
|                                                                                         | No respon | No response |             |
| If you had further questions and we held a Clinic at this venue again would you attend? | Yes       | 32          | 100%        |
|                                                                                         | No        |             | 0%          |
|                                                                                         |           | No response |             |
| Was this location convenient for you?                                                   | Yes       | 31          | 97%         |
|                                                                                         | No        | 1           | 3%          |