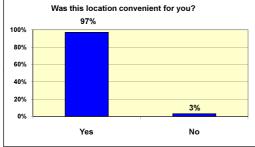

Bath Spa University 16.6.2010 Avon Fire Brigade Temple Back 13.7.2010 & 21.7.2010 Weston College 01.07.2010

| Number of question                                                                      | naires 32 | 1           |             |
|-----------------------------------------------------------------------------------------|-----------|-------------|-------------|
| Were your questions answered to your full satisfaction?                                 |           | No.         | %           |
|                                                                                         | 5         | 30          | 94%         |
|                                                                                         | 4         | 1           | 3%          |
|                                                                                         | 3         | 1           | 3%          |
|                                                                                         | 2         |             | 0%          |
|                                                                                         | 1         |             | 0%          |
| Was the member of staff who dealt with you helpful and polite?                          | 5         | 30          | 94%         |
|                                                                                         | 4         | 2           | 6%          |
|                                                                                         | 3         |             | 0%          |
|                                                                                         | 2         |             | 0%          |
|                                                                                         | 1         |             | 0%          |
|                                                                                         | Yes       | 32          | 100%        |
| Do you feel your appointment provided enough time to adequately resolve your query?     | No No     |             | 0%          |
| How do you rate the venue?                                                              | 5         | 19          | <b>59</b> % |
|                                                                                         | 4         | 7           | 22%         |
|                                                                                         | 3         | 5           | 16%         |
|                                                                                         | 2         |             | 0%          |
|                                                                                         | 1         | 1           | 3%          |
| Were you afforded sufficient privacy during your appointment?                           | Yes       | 31          | 97%         |
|                                                                                         | No        | 1           | 3%          |
|                                                                                         | No respon | No response |             |
| If you had further questions and we held a Clinic at this venue again would you attend? | Yes       | 32          | 100%        |
|                                                                                         | No        |             | 0%          |
|                                                                                         |           | No response |             |
| Was this location convenient for you?                                                   | Yes       | 31          | 97%         |
|                                                                                         | No        | 1           | 3%          |